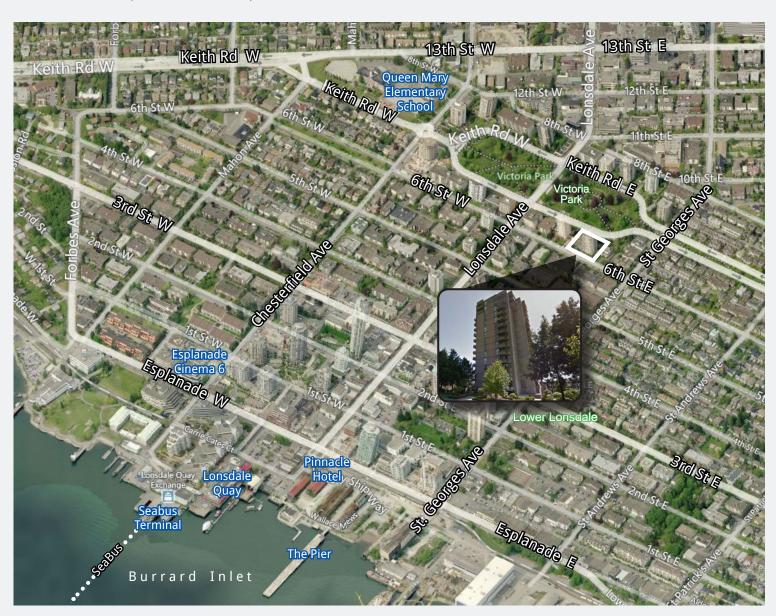

#### Location

Parklea Apartments is located in arguably the hottest area of North Vancouver in Lower Lonsdale's Victoria Park neighbourhood. Known as the historical waterfront neighbourhood of North Vancouver, the subject is a few minutes' walk to a wide range of retail amenities, supermarkets, community services such as the John Braithwaite Community Centre, restaurants, boutiques, trendy cafes and excellent bus transportation along Lonsdale. The Lonsdale Quay Market and Sea Bus are within 10 minutes walking distance which connects to a 12 minute boat ride to Downtown Vancouver. Situated just off Lonsdale Avenue and E. 6th Street, this location offers convenient access to Downtown Vancouver via the Lions Gate Bridge (5.4km) or Eastbound to the Ironworkers Memorial Bridge (5.1km).