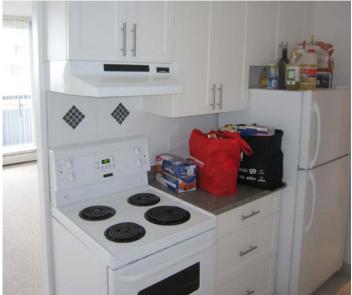

## **Building Upgrades**

- 48 suites have been significantly renovated over the last 8 years:
- Kitchen updates: cabinets, flooring, appliances, countertops, backsplashes, lighting, overhead fans, dishwashers
- · General: carpets, mirrored closet doors, lighting
- Bathroom updates: cabinets, vanities, countertops, flooring, toilets, tubs & surrounds
- Elevator: cabs updated (2003)
- Plumbing replaced (2000)
- Hallway carpets (2008)
- Annunciator panel (2009)
- Parkade painted (2012)
- Hallway lights LED (2011)
- 2 newer domestic hot water RB Boiler & 3 holding tanks (2000)
- Torch-on roof replaced (2007)
- Underground parkade water proof injection